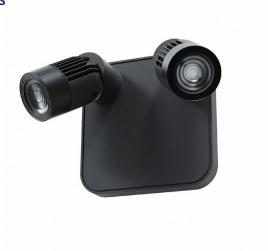

### **FEATURES**

- Available with one or two lamp heads in the same wattages as the base unit.
- Remote lamps use the same lamp heads as the OLLO Industrial Emergency Light.
- Lamp wattages are the same as the base emergency light unit.
- Two remote 16W lamps operate the same as two local 16W lamps.
- Remote lamps are independently measured for diagnostics.

# **ORDERING INFORMATION** OLLOR-WH-2-L4W-MB

| 1. SERIES | 2. BODY COLOR                                | 3. HEAD COUNT          | 4. HEAD WATTAGE                                               | 5. MOUNTING   |
|-----------|----------------------------------------------|------------------------|---------------------------------------------------------------|---------------|
| OLLOR     | -                                            | -                      | -                                                             | - MB -        |
|           | WH White<br>BZ Bronze<br>GY Gray<br>BK Black | 2 2 Heads<br>4 4 Heads | <b>L4W</b> 4W LED<br><b>L8W</b> 8W LED<br><b>L16W</b> 16W LED | MB Back Mount |

# 2 LAMPS