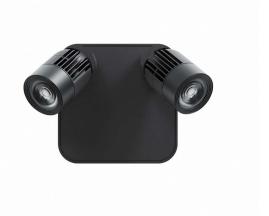

### **FEATURES**

- Available with one or two lamp heads in the same wattages as the base unit.
- Remote lamps use the same lamp heads as the OLLO Industrial Emergency Light.
- Lamp wattages are the same as the base emergency light unit.
- Two remote 16W lamps operate the same as two local 16W lamps.
- Remote lamps are independently measured for diagnostics.

# **ORDERING INFORMATION** OLLOR-WH-2-L4W-MB

| 1. SERIES | 2. BODY COLOR                                | 3. HEAD COUNT          | 4. HEAD WATTAGE                                               | 5. MOUNTING   |
|-----------|----------------------------------------------|------------------------|---------------------------------------------------------------|---------------|
| OLLOR     | -                                            | -                      | -                                                             | - MB -        |
|           | WH White<br>BZ Bronze<br>GY Gray<br>BK Black | 2 2 Heads<br>4 4 Heads | <b>L4W</b> 4W LED<br><b>L8W</b> 8W LED<br><b>L16W</b> 16W LED | MB Back Mount |

# 2 LAMPS