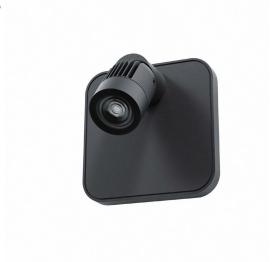

4 Heads | <b>L4W</b> 4W LED<br><b>L8W</b> 8W LED<br><b>L16W</b> 16W LED | MB Back Mount |

### 6. OPTIONS

LW Wet Location

#### **SPECIFICATIONS**

# CONSTRUCTION

- Constructed of die-cast aluminum housing.
- Available in White, Black, Grey, and Terracotta Bronze powder coat finishes.

#### **ELECTRICAL**

120-277VAC, 50-60Hz

# **MOUNTING**

Back mounted using a French cleat.

# TEMPERATURE RATING

• From 50°F to 104°F (10°C to 40°C)

# **APPROVALS**

- cUL Listed in compliance with UL 924 & Canadian CSA-C22.2 No. 141-15
- NEMA 4X

#### **WARRANTY**

Isolite offers a 5-year limited warranty.
For further details, refer to General
Warranty and Obligations in the Isolite manual or on our website. Lamps not warranted.



# **OLLOR** Industrial Remote Lamp





### **LAMP OPTIONS**

1 LAMP



# 2 LAMPS