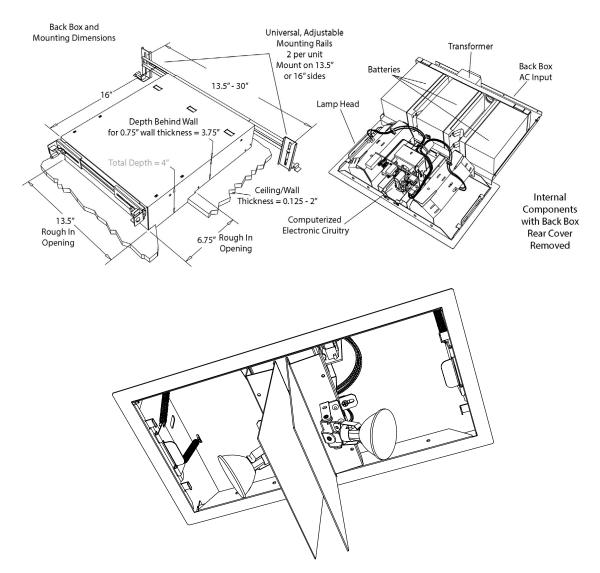

# **OVERALL SIZE**

Front Panel: 14.4375" x 7.625"

# **ROUGH-IN SIZE**

• 13.5" x 6.75"

# **DIMENSIONS**

Adjustable Lamp Holder