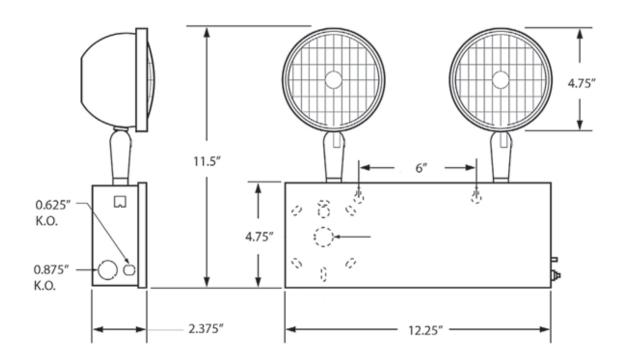

t, 100 Watt

- WG-16.5LX14.0WX6.0D = Wireguard, Length: 16.5", Width: 14", Depth: 6"
- WG-20.0LX19.0WX9.0D = Wireguard, Length: 20", Width: 19", Depth: 9"
- WG-26.0LX19.0WX9.0D = Wireguard, Length: 26", Width: 19", Depth: 9"

# **SPECIFICATIONS**

## **CONSTRUCTION**

- Durable, 20-gauge steel housing
- White or black powder coat finish

#### **TEMPERATURE RATING**

From 68°F to 122°F

## **WEIGHT**

27 Watt: 10.5 lbs50 Watt: 16 lbs100 Watt: 25 lbs

## **APPROVALS**

- City of Chicago Approved
- UL 924
- UL Listed for Damp Location
- NFPA Life Safety Code 101
- NFPA 70-NEC
- OSHA
- NAFTA
- BAA Compliant

## **WARRANTY**

Isolite offers a 3-year limited warranty.
For further details, refer to General
Warranty and Obligations in the Isolite manual or on our website.







# **DIMENSIONS**