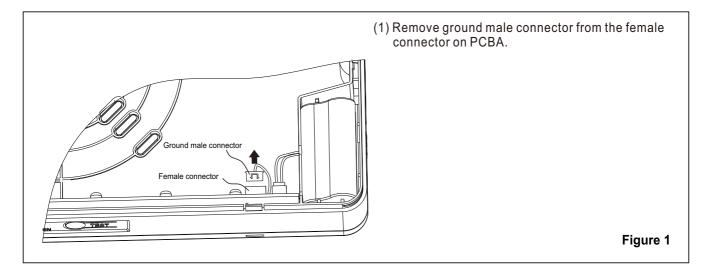

ter solving the fault of emergency equipment, please press test button for 2 seconds without releasing to reset. LED indicator will show green.

#### 3. For manual test, press test button as follows:

| Press test button once    | (within 2 seconds) | 1 minute test   |
|---------------------------|--------------------|-----------------|
| Press test button twice   | (within 2 seconds) | 5 minutes test  |
| Press test button 3 times | (within 2 seconds) | 30 minutes test |
| Press test button 4 times | (within 2 seconds) | 90 minutes test |

#### 4. Remote Capacity for Self-Test Option (when applicable):

In order to connect remote lamp heads with self-diagnostics/self-testing option, please refer to the instruction on the next page.

### 5. Installation instruction for remote lamp heads: