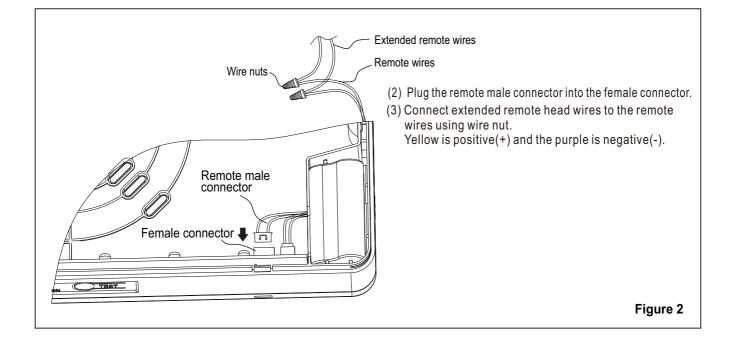

r solving the fault of emergency equipment, please press test button for 2 seconds without releasing to reset. LED indicator will show green.

#### 3. For manual test, press test button as follows:

| Press test button once    | (within 2 seconds) | 1 minute test   |
|---------------------------|--------------------|-----------------|
| Press test button twice   | (within 2 seconds) | 5 minutes test  |
| Press test button 3 times | (within 2 seconds) | 30 minutes test |
| Press test button 4 times | (within 2 seconds) | 90 minutes test |

#### 4. Remote Capacity for Self-Test Option (when applicable):

In order to connect remote lamp heads with self-diagnostics/self-testing option, please refer to the instruction on the next page.

### 5. Installation instruction for remote lamp heads: