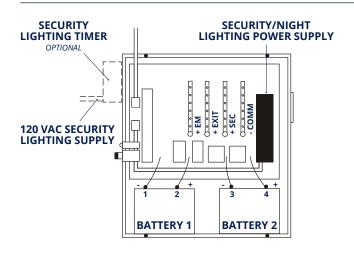

ower savings, or can act as a low-energy booster for conventional ambient lighting fixtures.

## **ENERGY EFFICIENT OPERATION**

- Dual function operation for night or security lighting as well as emergency lighting.
- Very low (4 watt) power consumption in night/ security mode.
  This unit offers tremendous energy savings when compared to any fluorescent or incandescent lighting systems during night operations.
- The Security Lighting option can be controlled by an internal time clock, photocell, or from a building management system.
- Over 50,000 hour LED lamp life in normal use.

## **AVAILABLE NIGHTLIGHT SECURITY OPTIONS**

- **NL120** Nightlight (120V Non SD Version)
- **NL277** Nightlight (277V Non SD Version)
- **NLX** Nightlight (SD Version)









### **CENTRAL BATTERY PANEL**