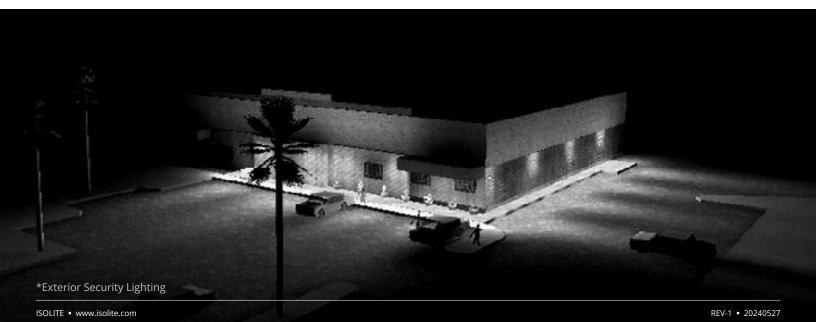

#### SECURITY LIGHTING FOR THE ODLM

The ODLM Mullion Mount Outdoor Emergency Egress Light has a dual lighting function, for normal ambient lighting as well as emergency lighting. The night lighting option delivers big power savings, or can act as a low-energy booster for conventional ambient lighting fixtures.

## **ENERGY EFFICIENT OPERATION**

- Dual function operation for night or security lighting as well as emergency lighting.
- Very low (4 watt) power consumption in night/ security mode.
  This unit offers tremendous energy savings when compared to any fluorescent or incandescent lighting systems during night operations.
- The Security Lighting option can be controlled by an internal time clock, photocell, or from a building management system.
- Over 50,000 hour LED lamp life in normal use.