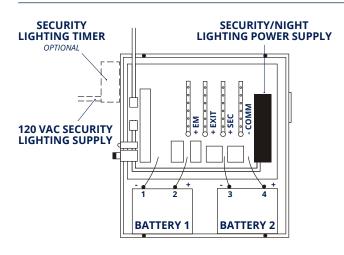

elivers big power savings, or can act as a low-energy booster for conventional ambient lighting fixtures.

## **ENERGY EFFICIENT OPERATION**

- Dual function operation for night or security lighting as well as emergency lighting.
- Very low (4 watt) power consumption in night/ security mode.
  This unit offers tremendous energy savings when compared to any fluorescent or incandescent lighting systems during night operations.
- The Security Lighting option can be controlled by an internal time clock, photocell, or from a building management system.
- Over 50,000 hour LED lamp life in normal use.

## **AVAILABLE NIGHTLIGHT SECURITY OPTIONS**

- NL120 Nightlight (120V Non SD Version)
- NL277 Nightlight (277V Non SD Version)
- NLX Nightlight (SD Version)









## **CENTRAL BATTERY PANEL**