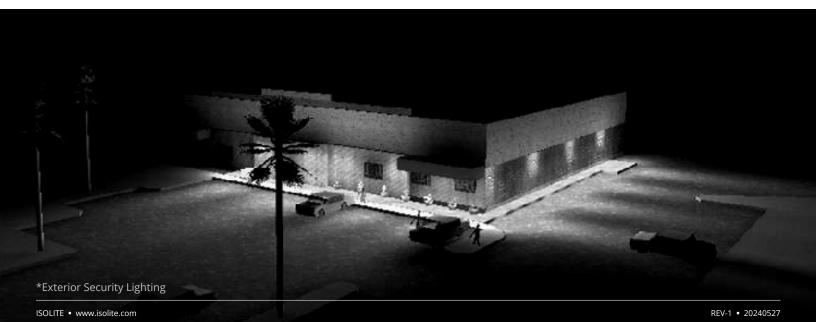

#### **SECURITY LIGHTING FOR THE ODLE**

The ODLE LED Outdoor Egress Emergency Light has a dual lighting function, for normal ambient lighting as well as emergency lighting. The night lighting option delivers big power savings, or can act as a low-energy booster for conventional ambient lighting fixtures.

## **ENERGY EFFICIENT OPERATION**

- Dual function operation for night or security lighting as well as emergency lighting.
- Very low (4 watt) power consumption in night/ security mode.
  This unit offers tremendous energy savings when compared to any fluorescent or incandescent lighting systems during night operations.
- The Security Lighting option can be controlled by an internal time clock, photocell, or from a building management system.
- Over 50,000 hour LED lamp life in normal use.