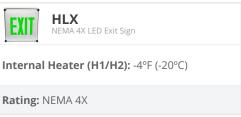

### **EXIT SIGNS**

Minimum Cold Temperature: -4°F (-20°C)

MAX2.0

Low Profile Wet Location Die-Cast LED Exit Sign

**Internal Heater (H1/H2):** -4°F (-20°C) **AC:** -20°F (-29°C)

Rating: IP66

Minimum Cold Temperature: -67°F (-55°C)