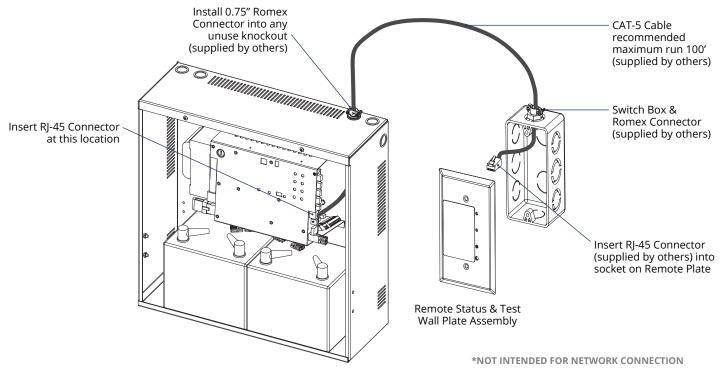

## **INVERTER REMOTE STATUS & TEST PANEL WIRING INSTRUCTIONS**

**NOTE:** RJ-45 / CAT-5 Cable is used for direct connection from inverter to remote display only.