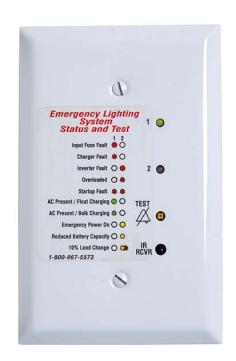

Remote Test Switch & Monitor

- Allows the user to fully monitor the status of the E3MINI Series pure sine wave inverter from a remote location
- Full system status display, including infrared receiver, test buttons, self-diagnostic LED Indicators, buzzer and system status LED's
- Easy to read and distinguish from other equipment monitors
- Remote Test Monitor can be used with the TLRT infrared hand held remote option for ease of on demand testing
- Remote display installs easily in a standard switch box
- Quick interconnect from inverter to remote test panel with Cat. 5 cable (not provided)
- RJ 45 connection points provided on inverter and remote test display pc board
- Remote Test Display can be mounted up to 50' from the inverter, consult factory for greater distances
- Suitable for wall or ceiling mounting