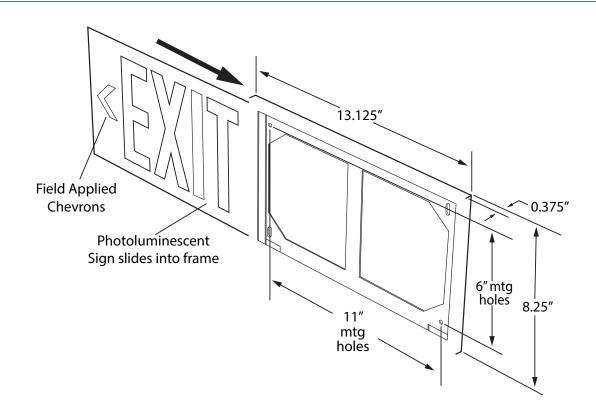

ireguard, Length: 16.5", Width: 14", Depth: 6"
- **WG-20.0LX19.0WX9.0D** = Wireguard, Length: 20", Width: 19", Depth: 9"
- **WG-26.0LX19.0WX9.0D** = Wireguard, Length: 26", Width: 19", Depth: 9"

# **SPECIFICATIONS**

# **CONSTRUCTION**

- Thermoplastic frame
- Strontium oxide aluminate photoluminescent pigment molded into a rigid fire/flame-resistant PVC sheet.

#### **LETTERS**

• 6.0" high; 0.75" stroke

# **ARROWS**

NFPA-type, universal, field installable, self-adhesive chevron.

### WEIGHT

14 lbs.

# **APPROVALS**

- UL 924
- NFPA 101 Life Safety Code
- NFPA 70-NEC
- **OSHA**
- **BAA Compliant**

# **WARRANTY**

Isolite offers a 3-year limited warranty. For further details, refer to General Warranty and Obligations in the Isolite manual or on our website.









# **DIMENSIONS**