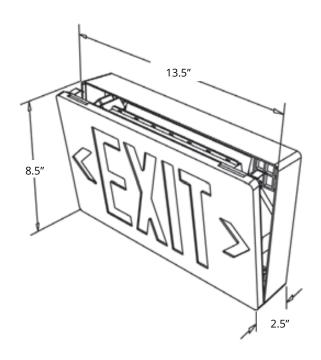

avy-duty walls constructed from die-cast aluminum alloy. Removable front stencil face with overlapping light seal.
- Hidden knock-out access points and universal pattern.
- Optional recess frame, polycarbonate face shield with tamper proof access screws, pendant and specialty mounts.

#### **LETTERS**

• 6.0" high; 0.75" stroke

#### **ARROWS**

 NFPA-Type, universal field selectable chevrons.

#### **CANOPY SIZE**

• 4.75" x 4.75" x 0.75"

#### **TEMPERATURE RATING**

From 32°F to 102°F

#### **APPROVALS**

- UL 924
- CEC Title 20 Compliant
- NFPA 101 Life Safety Code
- NFPA 70-NEC
- OSHA
- BAA Compliant

#### **WARRANTY**

Isolite offers a 5-year limited warranty. For further details, refer to General Warranty and Obligations in the Isolite manual or on our website.

### **DIMENSIONS**





# **LPDCREM**

Die-Cast Aluminum Remote LED Exit Sign









## **MOUNTING**



# **SWIVEL PENDANT MOUNTING**