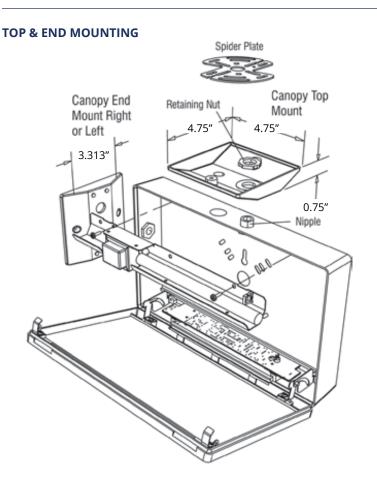

e with overlapping light seal.
- Hidden knock-out access points and universal pattern.
- Optional recess frame, polycarbonate face shield with tamper proof access screws, pendant and specialty mounts.

#### **LETTERS**

• 6.0" high; 0.75" stroke

#### **ARROWS**

 NFPA-Type, universal field selectable chevrons.

#### **CANOPY SIZE**

• 4.75" x 4.75" x 0.75"

#### **TEMPERATURE RATING**

From 32°F to 102°F

#### **APPROVALS**

- UL 924
- CEC Title 20 Compliant
- NFPA 101 Life Safety Code
- NFPA 70-NEC
- OSHA
- BAA Compliant

#### **WARRANTY**

Isolite offers a 5-year limited warranty. For further details, refer to General Warranty and Obligations in the Isolite manual or on our website.

### **DIMENSIONS**





# **LPDCREM**

Die-Cast Aluminum Remote LED Exit Sign









## **MOUNTING**



# **SWIVEL PENDANT MOUNTING**