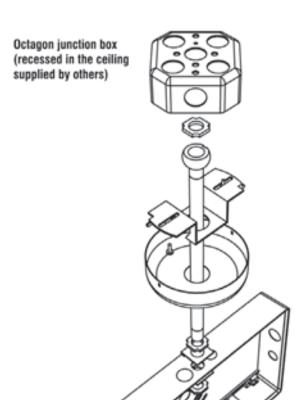

Hidden knock-out access points and universal pattern.
- Optional recess frame, polycarbonate face shield with tamper proof access screws, pendant and specialty mounts.

#### **LETTERS**

• 6.0" high; 0.75" stroke

#### **ARROWS**

 NFPA-Type, universal field selectable chevrons.

#### **CANOPY SIZE**

• 4.75" x 4.75" x 0.75"

#### **TEMPERATURE RATING**

From 32°F to 102°F

#### **APPROVALS**

- UL 924
- CEC Title 20 Compliant
- NFPA 101 Life Safety Code
- NFPA 70-NEC
- OSHA
- BAA Compliant

#### **WARRANTY**

Isolite offers a 5-year limited warranty. For further details, refer to General Warranty and Obligations in the Isolite manual or on our website.

### **DIMENSIONS**





# **LPDCREM**

Die-Cast Aluminum Remote LED Exit Sign









## **MOUNTING**



# **SWIVEL PENDANT MOUNTING**